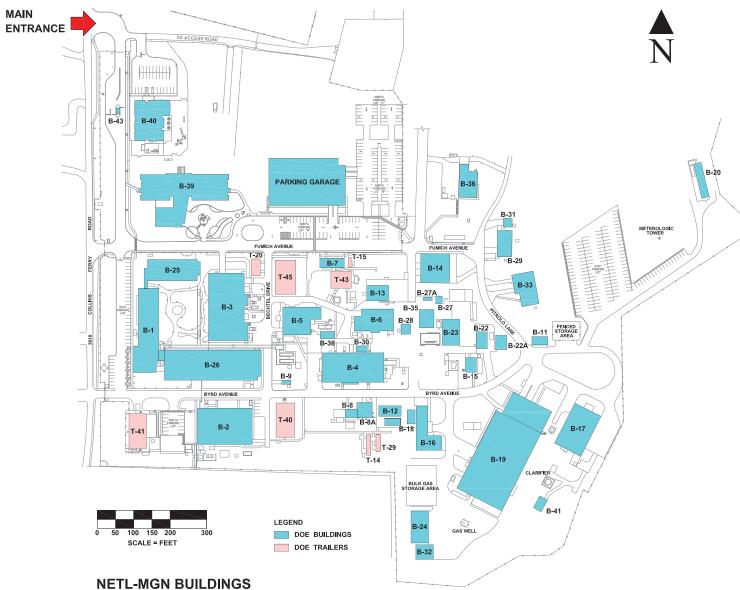

## **FACILITY MAP**

Morgantown

## For Official Use Only

|       | MON DOILDINGS                      |
|-------|------------------------------------|
| B-1   | ADMINISTRATIVE OFFICES             |
| B-2   | MULTI-PURPOSE FACILITY             |
| B-3   | MULTI-PURPOSE FACILITY             |
| B-4   | R&D PROJECTS & OFFICES             |
| B-5   | BOILER / COMPRESSOR FACILITY       |
| B-6   | R&D PROJECTS FACILITY              |
| B-7   | SECURITY / EEOC                    |
| B-8   | PUMPHOUSE                          |
| B-8A  | COMPRESSOR FACILITY                |
| B-9   | STORAGE                            |
| B-11  | STORAGE                            |
| B-12  | R&D PROJECTS FACILITY              |
| B-13  | R&D PROJECTS FACILITY              |
| B-14  | R&D PROJECTS FACILITY              |
| B-15  | R&D PROJECTS COMPUTER SUPPORT      |
| B-16  | IH LABORATORY                      |
| B-17  | MULTI-PURPOSE LABORATORY           |
| B-18  | R&D PROJECTS FACILITY              |
| B-19  | WAREHOUSE / SHIPPING / SHOP        |
| B-20  | FACILITY OFFICES                   |
| B-22  | R&D PROJECTS FACILITY              |
| B-22A | R&D PROJECTS STORAGE FACILITY      |
| B-23  | R&D PROJECTS STORAGE FACILITY      |
| B-24  | EXCESS PROPERTY STORAGE BUILDING   |
| B-25  | RESEARCH LABS                      |
| B-26  | ADMINISTRATIVE OFFICES / CAFETERIA |
|       |                                    |

ADMINISTRATIVE OFFICES / CAFETERIA / CONFERENCE CENTER

| B-27  | R&D PROJECTS FACILITY                 |  |
|-------|---------------------------------------|--|
| B-27A | R&D PROJECTS FACILITY CONTROL ROOM    |  |
| B-28  | (PENDING D&D)                         |  |
| B-29  | FACILITY OFFICE MAINTENANCE AREA      |  |
| B-30  | OFFICES                               |  |
| B-31  |                                       |  |
| B-32  |                                       |  |
| B-33  | NON-RADIOACTIVE SOLID HAZARDOUS WASTE |  |
|       | FACITITY                              |  |
| B-35  | R&D PROJECTS FACILITY                 |  |
| B-36  | MOTOR POOL GARAGE / OFFICES           |  |
| B-38  | R&D STORAGE                           |  |
| B-39  |                                       |  |
| B-40  |                                       |  |
| B-41  | PH CONTROL BUILDING                   |  |
| B-43  | GUARD HOUSE                           |  |
|       |                                       |  |
| T-14  | CONTRACTOR OFFICE / BREAK AREA        |  |
| T-15  | OFFICES                               |  |
| T-20  | SMOKING TRAILER                       |  |
| T-29  | R&D OFFICE                            |  |
| T-40  | OFFICES                               |  |
| T-41  | (PENDING D&D)                         |  |
| T-43  | OFFICES                               |  |
| T-45  | OFFICES                               |  |
|       |                                       |  |